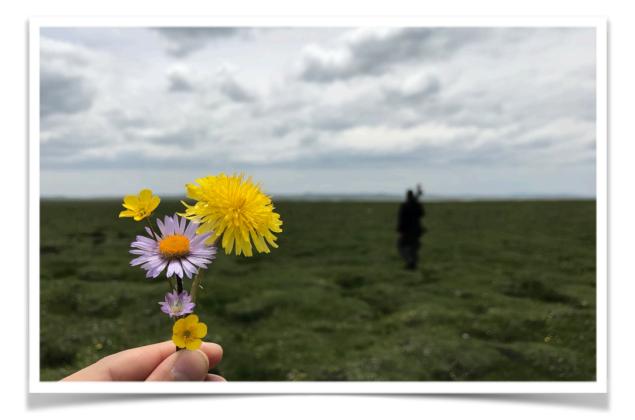

Flowers picked up by Summer from Ruoergai grassland near Flower Lake, Andrew in the background walking to the Tibetan Lark area.

Snow mountains in Balangshan

Top: Longcanggou, Middle: Andrew in Erlangshan, Bottom: sunrise at Ruoergai