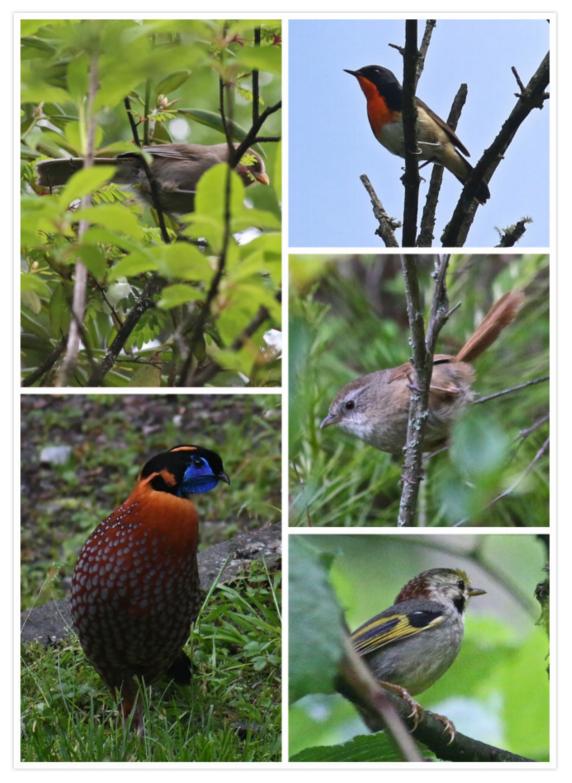

Great Parrotbill, Firethroat © Summer Wong, Temminck's Tragopan © Andrew Whitehouse, Rufoustailed Babbler, Gold-fronted Fulvetta © Summer Wong

Streaked Barwing, Grey-hooded Parrotbill, Barred Laughingthrush, Brown Parrotbill, Fulvous Parrotbill © Summer Wong