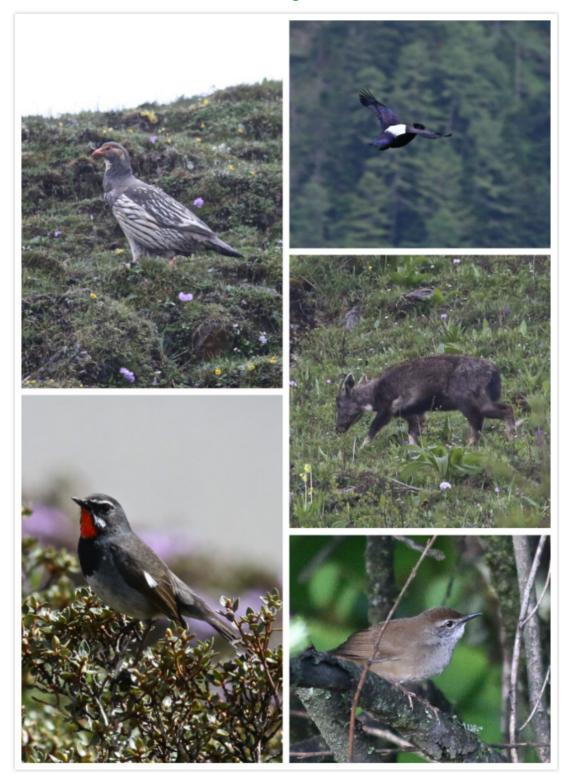

Red Crossbill, Bearded Vulture, Blue Sheep, Buffy Laughingthrush, Indian Blue Robin $\ensuremath{\textcircled{\text{\scriptsize S}}}$  Summer Wong

Tibetan Snowcock, Chinese Monal male flying, Chinese Rubythroat, Chinese Goral, Spotted Bush Warbler © Summer Wong