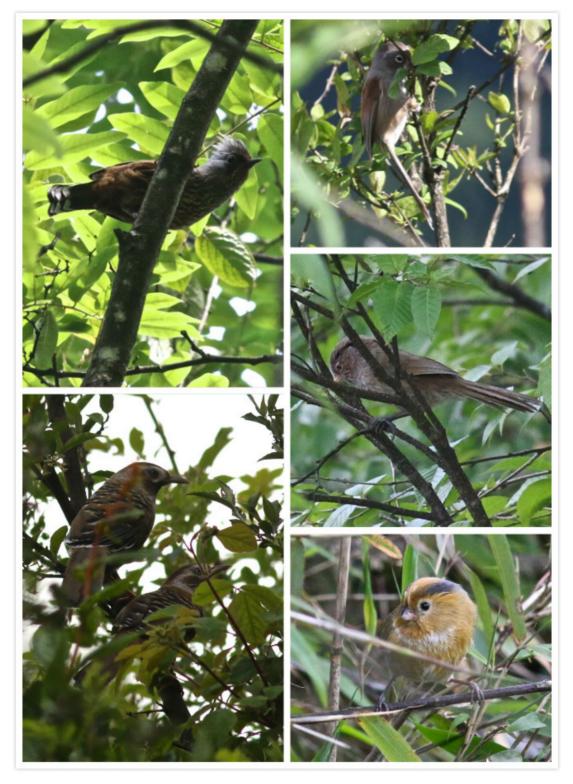

Maroon-backed Accentor, Grey-headed Bulfinch, Himalayan Vulture, Dark-sided Flycatcher, Chinese Wren Babbler © Summer Wong

Red-fronted Rosefinch male, Red-fronted Rosefinch female incubating, Alpine Thrush, Sichuan Jay, Three-banded Rosefinch, Hodgson's Treecreeper, Sichuan Treecreeper © Summer Wong

Slaty Bunting, Rufous-gorgeted Flycatcher, Rufous-headed Robin, Three-toed Woodpecker, Blacknecked Crane, Collared Crow © Summer Wong

Temminck's Tragopan chick, Sichuan Wood Owl, Streaked Barwing © Andrew Whitehouse