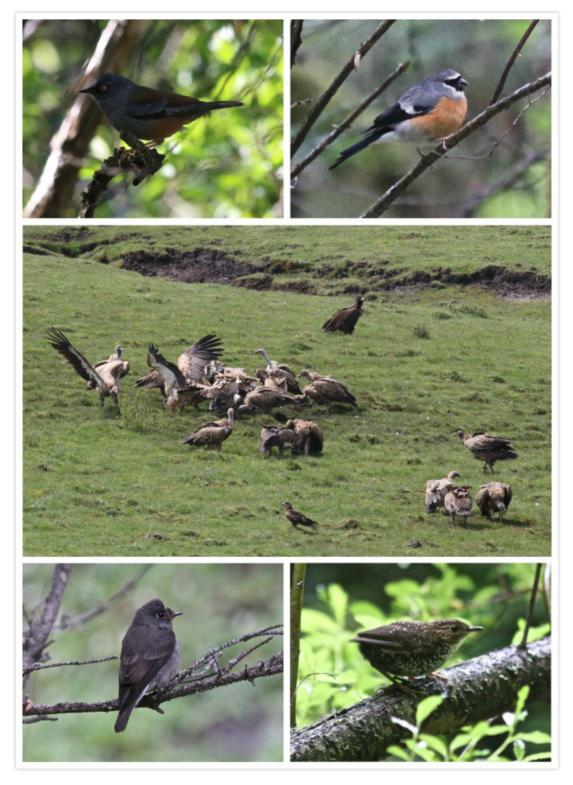

Great Parrotbill, Firethroat © Summer Wong, Temminck's Tragopan © Andrew Whitehouse, Rufoustailed Babbler, Gold-fronted Fulvetta © Summer Wong

Streaked Barwing, Grey-hooded Parrotbill, Barred Laughingthrush, Brown Parrotbill, Fulvous Parrotbill © Summer Wong

Slaty Bunting, Rufous-gorgeted Flycatcher, Rufous-headed Robin, Three-toed Woodpecker, Blacknecked Crane, Collared Crow © Summer Wong

Temminck's Tragopan chick, Sichuan Wood Owl, Streaked Barwing © Andrew Whitehouse