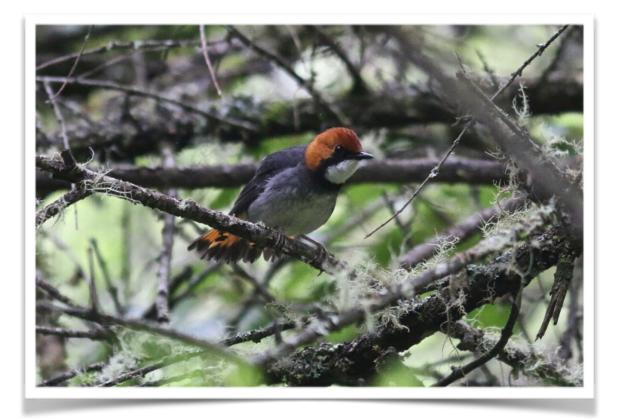

#### Rufous-headed Robin © Summer Wong

Rufous-headed Robin we saw one and heard at least 3. In the same nature reserve we also got a pair of Three-toed Woodpecker, Sichuan Treecreeper and some male Three-banded Rosefinches feeding leaves on big bushes and small trees. Chinese Wren-babbler was found quite actively singing there.