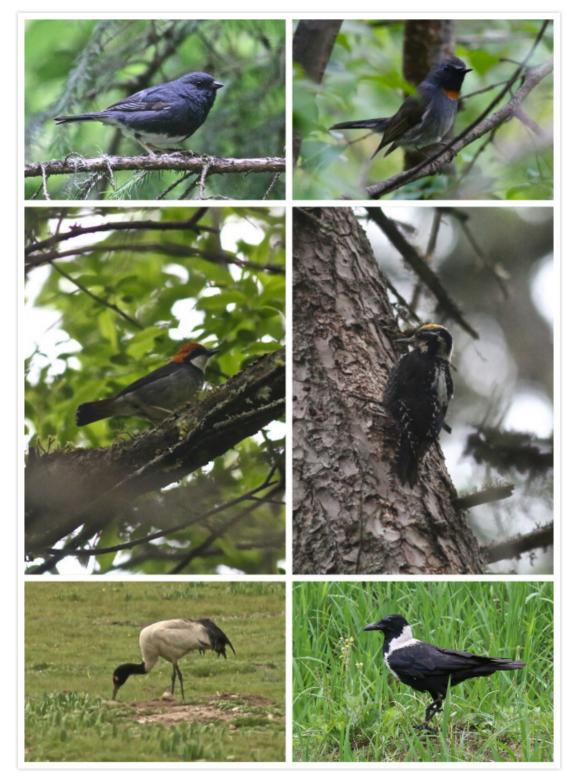

Great Parrotbill, Firethroat © Summer Wong, Temminck's Tragopan © Andrew Whitehouse, Rufoustailed Babbler, Gold-fronted Fulvetta © Summer Wong

Streaked Barwing, Grey-hooded Parrotbill, Barred Laughingthrush, Brown Parrotbill, Fulvous Parrotbill © Summer Wong

Maroon-backed Accentor, Grey-headed Bulfinch, Himalayan Vulture, Dark-sided Flycatcher, Chinese Wren Babbler © Summer Wong

Red-fronted Rosefinch male, Red-fronted Rosefinch female incubating, Alpine Thrush, Sichuan Jay, Three-banded Rosefinch, Hodgson's Treecreeper, Sichuan Treecreeper © Summer Wong

Slaty Bunting, Rufous-gorgeted Flycatcher, Rufous-headed Robin, Three-toed Woodpecker, Blacknecked Crane, Collared Crow © Summer Wong

Temminck's Tragopan chick, Sichuan Wood Owl, Streaked Barwing © Andrew Whitehouse