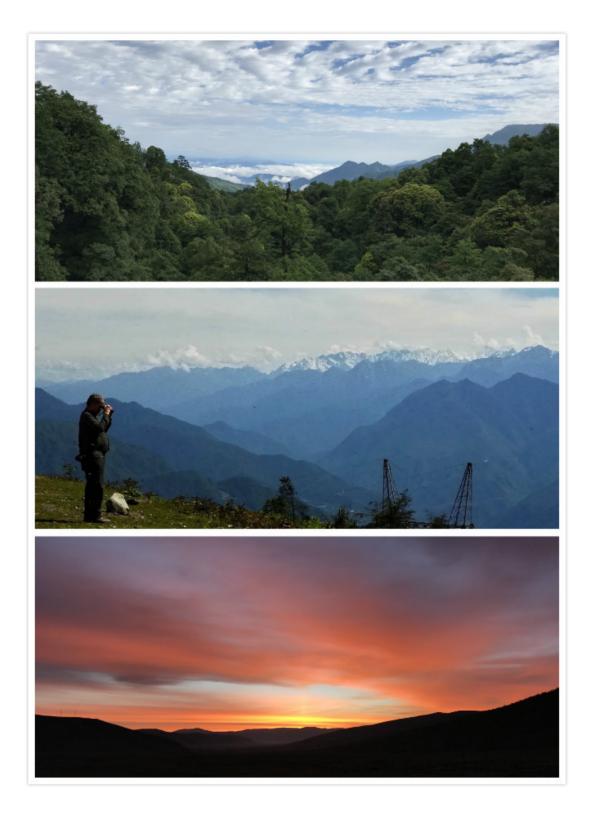

Flowers picked up by Summer from Ruoergai grassland near Flower Lake, Andrew in the background walking to the Tibetan Lark area.

Snow mountains in Balangshan

Top: Longcanggou, Middle: Andrew in Erlangshan, Bottom: sunrise at Ruoergai