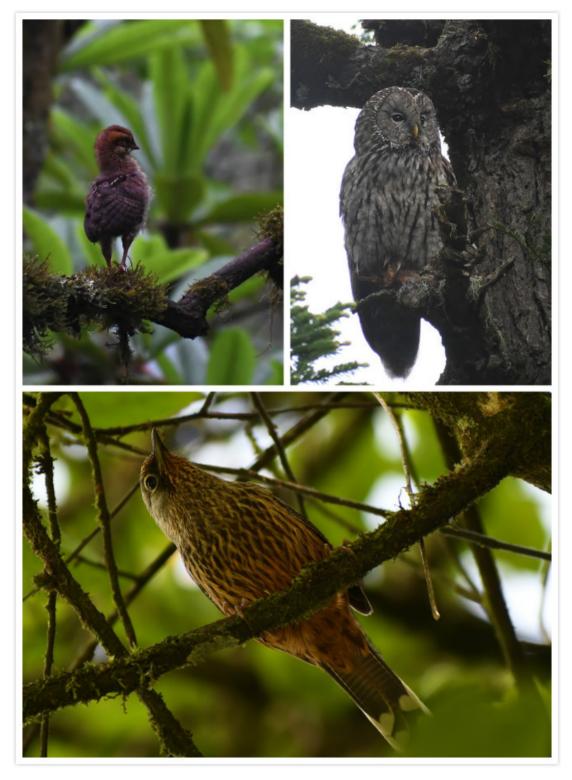

A Temminck's Tragopan chick was found going through a small trail and jumped up on a moss covered branch, stayed there for a while before it eventually carefully dropped down, Andrew took a photo of it and used it in his 2018 Christmas card, looked so cute on the nice green background! Male Temminck's Tragopans were found quite actively hanging around in the bamboo area, got super close view, they were not afraid of people that much.

Sichuan Wood Owl took us long time but no sign at all, then we focused on other birds and while we were chasing other small birds we found we were in the other part of the forest where I had never tried for the owl before, so I decided to give it a hopeless try, it responded immediately!!! It caused a chaos in the forest, other smaller birds like Chestnut Thrushes kept trying to attack it.

Slaty Bunting, Rufous-gorgeted Flycatcher, Rufous-headed Robin, Three-toed Woodpecker, Blacknecked Crane, Collared Crow © Summer Wong

Temminck's Tragopan chick, Sichuan Wood Owl, Streaked Barwing © Andrew Whitehouse