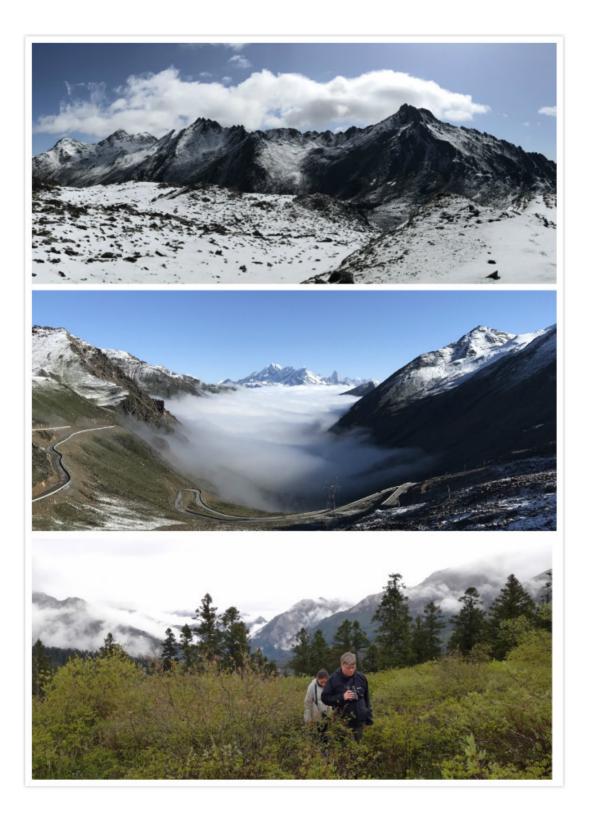

Flowers picked up by Summer from Ruoergai grassland near Flower Lake, Andrew in the background walking to the Tibetan Lark area.

Snow mountains in Balangshan

Top: Longcanggou, Middle: Andrew in Erlangshan, Bottom: sunrise at Ruoergai