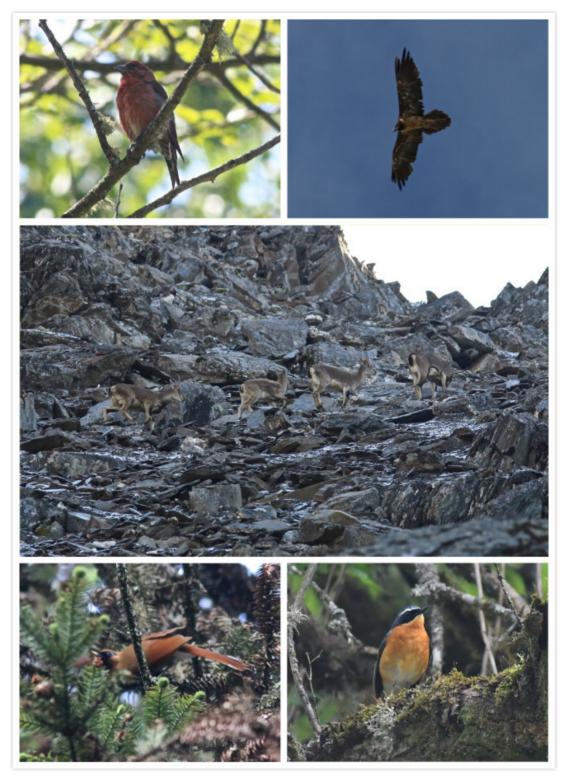

A Temminck's Tragopan chick was found going through a small trail and jumped up on a moss covered branch, stayed there for a while before it eventually carefully dropped down, Andrew took a photo of it and used it in his 2018 Christmas card, looked so cute on the nice green background! Male Temminck's Tragopans were found quite actively hanging around in the bamboo area, got super close view, they were not afraid of people that much.

Red Crossbill, Bearded Vulture, Blue Sheep, Buffy Laughingthrush, Indian Blue Robin $\ensuremath{\textcircled{\text{\scriptsize S}}}$  Summer Wong

Tibetan Snowcock, Chinese Monal male flying, Chinese Rubythroat, Chinese Goral, Spotted Bush Warbler © Summer Wong

Slaty Bunting, Rufous-gorgeted Flycatcher, Rufous-headed Robin, Three-toed Woodpecker, Blacknecked Crane, Collared Crow © Summer Wong

Temminck's Tragopan chick, Sichuan Wood Owl, Streaked Barwing © Andrew Whitehouse