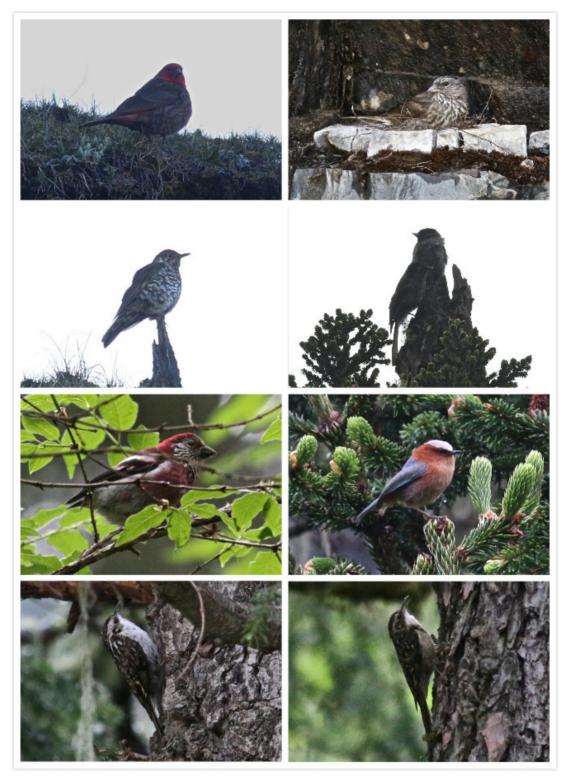

Red Crossbill, Bearded Vulture, Blue Sheep, Buffy Laughingthrush, Indian Blue Robin $\ensuremath{\textcircled{\text{\scriptsize S}}}$  Summer Wong

Tibetan Snowcock, Chinese Monal male flying, Chinese Rubythroat, Chinese Goral, Spotted Bush Warbler © Summer Wong

Maroon-backed Accentor, Grey-headed Bulfinch, Himalayan Vulture, Dark-sided Flycatcher, Chinese Wren Babbler © Summer Wong

Red-fronted Rosefinch male, Red-fronted Rosefinch female incubating, Alpine Thrush, Sichuan Jay, Three-banded Rosefinch, Hodgson's Treecreeper, Sichuan Treecreeper © Summer Wong